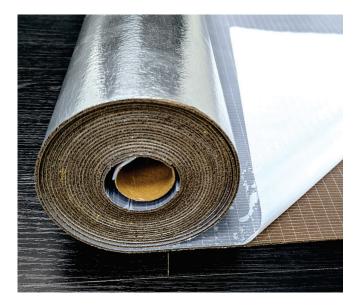

## **Product Overview**

Purfix Xpress Underlay is an acoustical underlayment with a pre-applied adhesive that bonds to the floor covering, for fast and easy "floating" installations of dry back modular resilient flooring, including LVT, PVC, and bio-based polyurethane floors.

## Product Thickness 2 mm

| Roll Size   | 3.3 feet wide x 26.2 feet long (1 meter x 8 meters)<br>86 ft <sup>2</sup> (8m <sup>2</sup> ) |
|-------------|----------------------------------------------------------------------------------------------|
| Roll Weight | 35.3 lbs (16 kg)                                                                             |